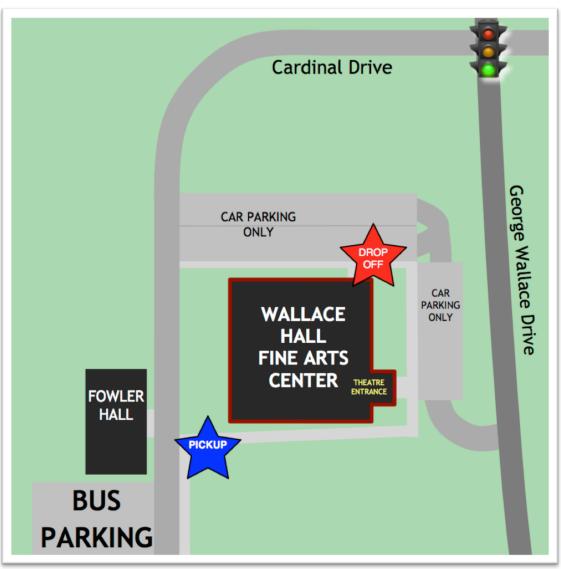

## SCHOOL BUS PARKING GUIDE WALLACE HALL FINE ARTS CENTER

Please review the information below to view bus parking for the Fine Arts Center. For questions regarding a performance, call the Fine Arts Center office at 256-549-8475. Gadsden State Security may be reached at 256-312-2132.

## **ARRIVAL & DROP OFF:**

All buses should enter campus at the Cardinal Drive intersection.

Students should be dropped off at the *RED STAR* on the map. Teachers/Students should use the sidewalk to enter through the front entrance. Buses should then park in the large parking lot adjacent to Fowler Hall.

## **PICK UP & DEPARTURE:**

School buses should turn around and pick up students at the *BLUE STAR*. All buses should exit the campus at the Cardinal Drive intersection only. We will dismiss each school individually when their bus is ready for boarding behind Wallace Hall Fine Arts Center. Remember that dismissal for 1,200 students may take some time. Our goal is to make sure all students are accounted for and stay with their school group. We appreciate your patience and assistance with this process.